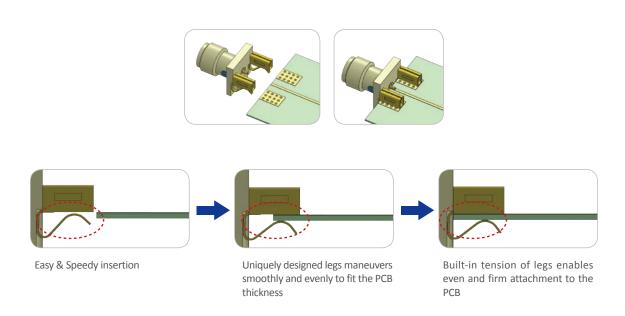

## High Performance End Launch Connectors Gigalane

GigaLane Quick End Launch (QEL™ SMA) is designed for quick launch at the edge of PCB board up to 26.5 GHz. Specially designed leg immediately adjusts and firmly holds its attachment with the PCB. It is ideal solution for all active & speedy tests required in R&D. When compared with conventional end launch connector, it will effectually reduce soldering and assembly time when deployed in mass production.