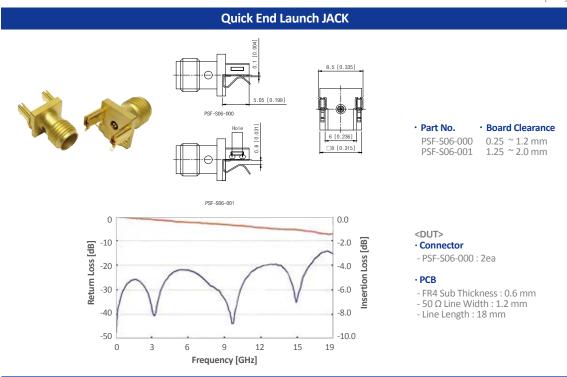

Unit : mm [Inch]

<sup>\*</sup>As described in the table, 2 product specifications are available to accordingly cover all common PCB thicknesses.